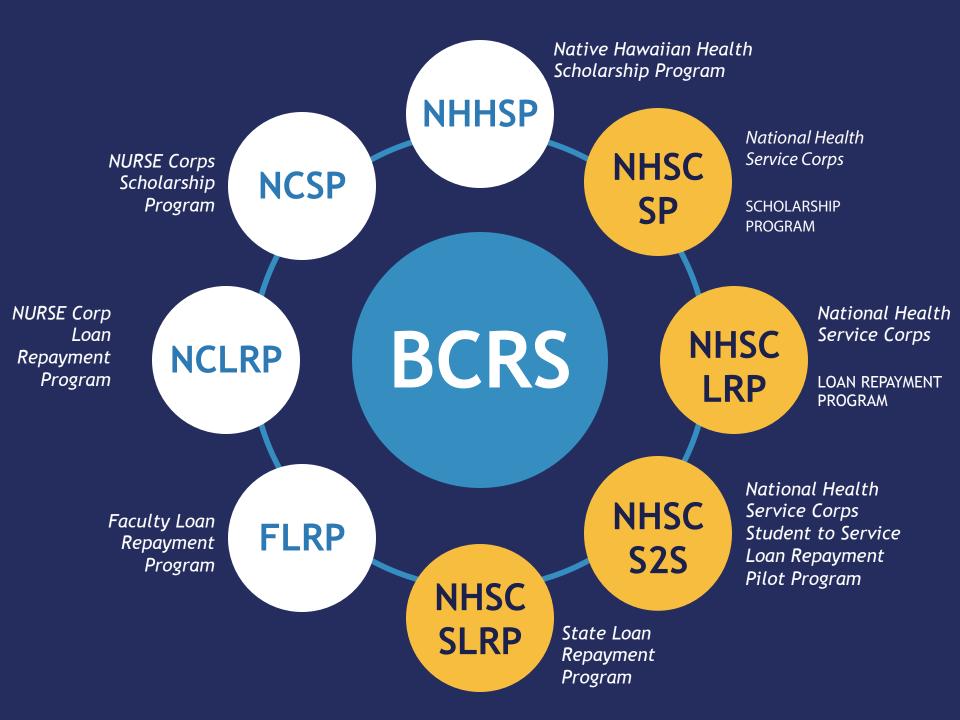

## **Agenda**

- National Health Service Corps (NHSC) Program Overview
  - Loan Repayment Program (LRP)
  - Scholarship Program (SP)
  - Student to Service Loan Repayment Program (S2S)
  - State Loan Repayment Program (SLRP)