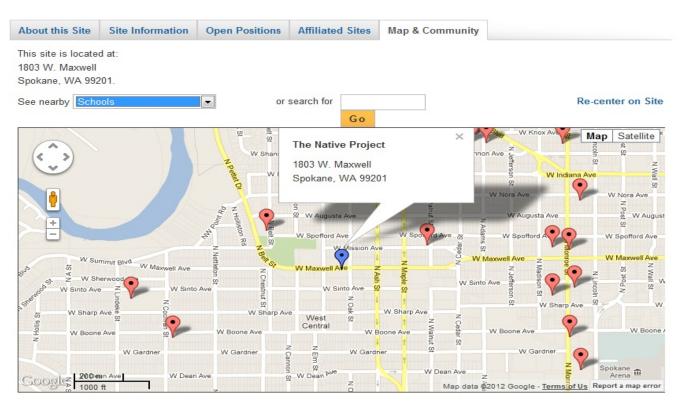

## **NHSC Recruitment Site Map & Community**

NHSC JOBS CENTER

Search thousands of jobs to serve those who need you most.

The Native Project

http://www.nativeproject.org 년 (509) 483-7535

SEARCH RESULTS

### The Native Project

http://www.nativeproject.org & | (509) 483-7535

About this Site | Site Information | Open Positions | Affiliated Sites | Map & Community

#### Contact Info

1803 W. Maxwell Spokane, WA 99201 (509) 483-7535