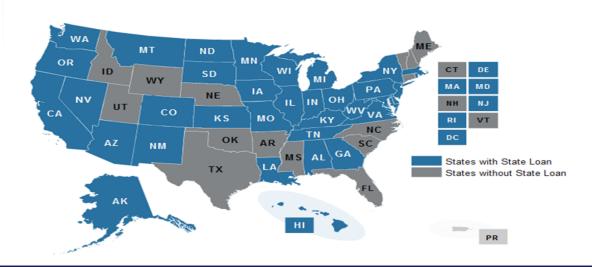

## **State Loan Repayment Program**

- Matching Funds are provided to more than 30 states to operate their own loan repayment program for primary care providers.
- SLRP and NHSC LRP complement each other in reaching the goal of improving access to health care in underserved communities
- SLRP varies state to state and also as compared to the NHSC in:
  - ✓ Eligible disciplines
  - ✓ Length of service commitment
  - ✓ Amount of loan repayment offered
  - ✓ Ability to utilize alternative funding sources

## **State Loan Repayment Program (SLRP)**

### Eligible Applicants – States

- FY 2012 Expanded eligible sites & disciplines
  - ➤ New sites include: Critical Access Hospitals, Nursing Homes, and State and County Inpatient Mental Health Facilities
  - New disciplines include: Registered Nurses and Pharmacists