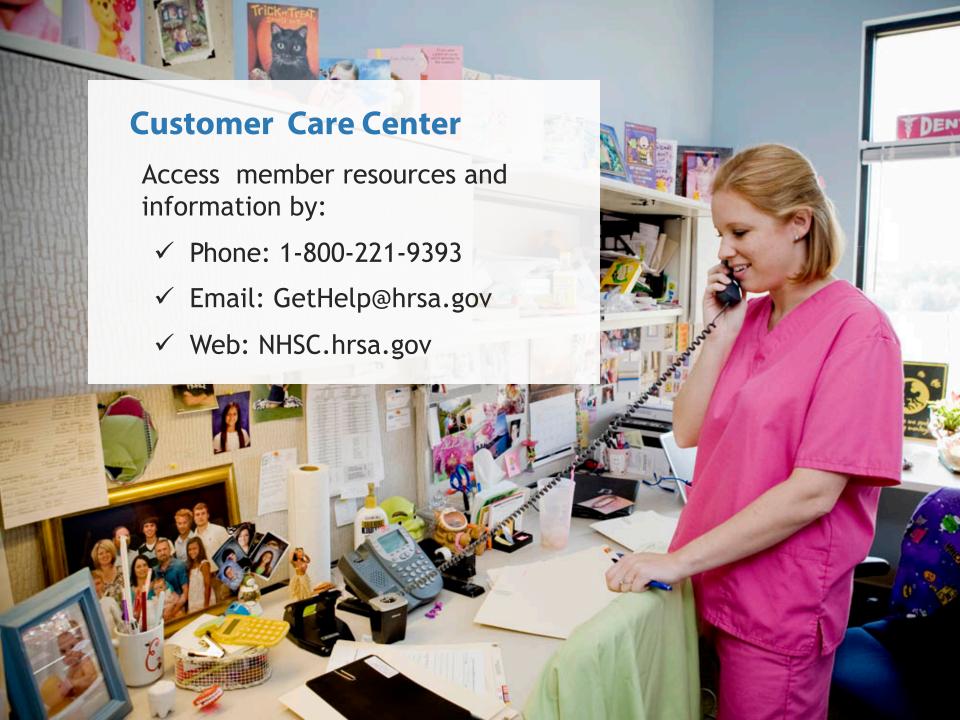

## **Customer Service**

### **Customer Service Portal**

- Allows NHSC members to access their information and complete transactions online, at any time of day
- Corps members can:
  - ✓ View payment information
  - ✓ View tax information
  - ✓ Update contact information
  - ✓ Ask BCRS a question
  - ✓ Request to defer start date