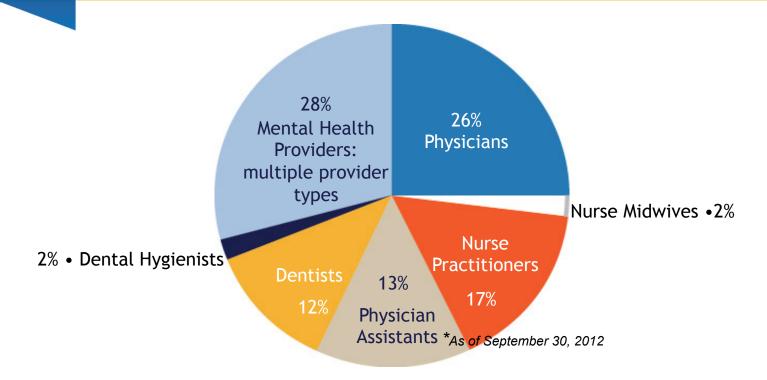

## **NHSC Field Strength\***

Nearly10,000 NHSC primary care providers are working in communities with limited access to health care nationwide.

- √ Federally qualified health center (FQHC)
  - ✓ Includes 330 Healthcare for Homeless sites and Migrant Health Centers
- ✓ Federally qualified health center look-alike
- ✓ Certified rural health clinic
- Hospital-affiliated primary care out-patient clinic
- ✓ Indian Health Service, Tribal Clinic, and Urban Indian Health Clinic (ITU)
- ✓ State or Federal Correctional Facility
- ✓ Private Practice (Solo/Group)
- ✓ Other Health Facility