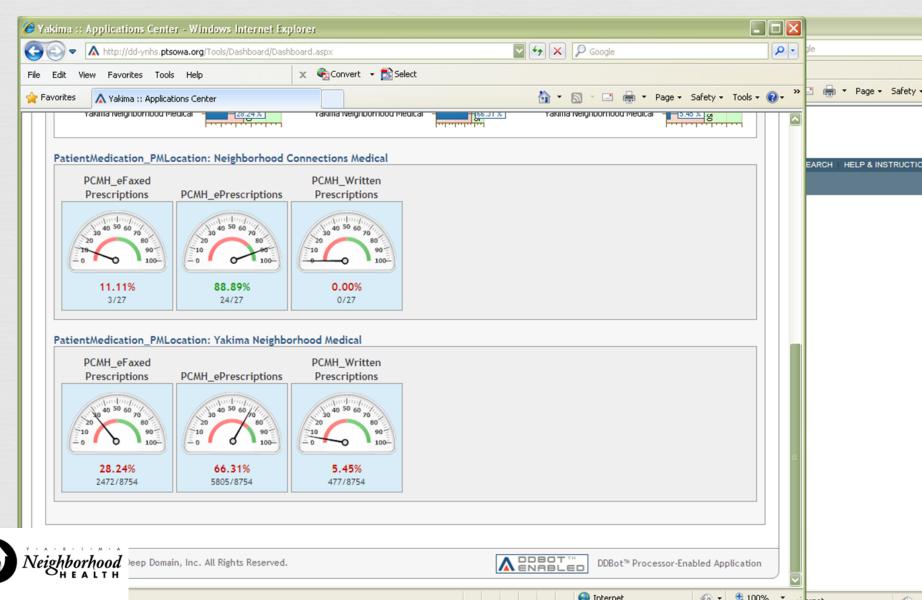

|

PCMH 3D: Medication Management

Repractice manages medications

- Reviews and reconciles medications at care transitions
- **C** Provides information about new prescriptions
- Assesses patient understanding of medications
- Assesses patient response to medication and barriers to adherence
- Ocuments OTC's, herbal/supplements, with date of update



•



PCMH 3E: Use of Electronic Prescribing

- - 1. Generates and transmits at least 40% of prescriptions to pharmacies
  - 2. Generates at least 75% of eligible prescriptions
  - 3. Integrates with patient medical records
  - 4. Performs patient-specific checks for drug-drug and drug-allergy interactions
  - 5. Alerts prescribers to generic alternatives
  - 6. Alerts prescribers to formulary status



### Evidence for PCMH 3E



# Evidence for PCMH 3E

Alerts to drug interaction based on specific drugs, drug-disease interactions, and drug disease specific to patient disease

|                                            | Scal 💌 Nurse-Alde, YNHS RN 💌 🕵 💭 🧟 🏧 🖉                                                                                                                                       |                        |
|--------------------------------------------|------------------------------------------------------------------------------------------------------------------------------------------------------------------------------|------------------------|
| S 🖬 System 🔹                               | 37 Year Old Male Weighing 242.00 lb   109.77 Kg No eligibilit