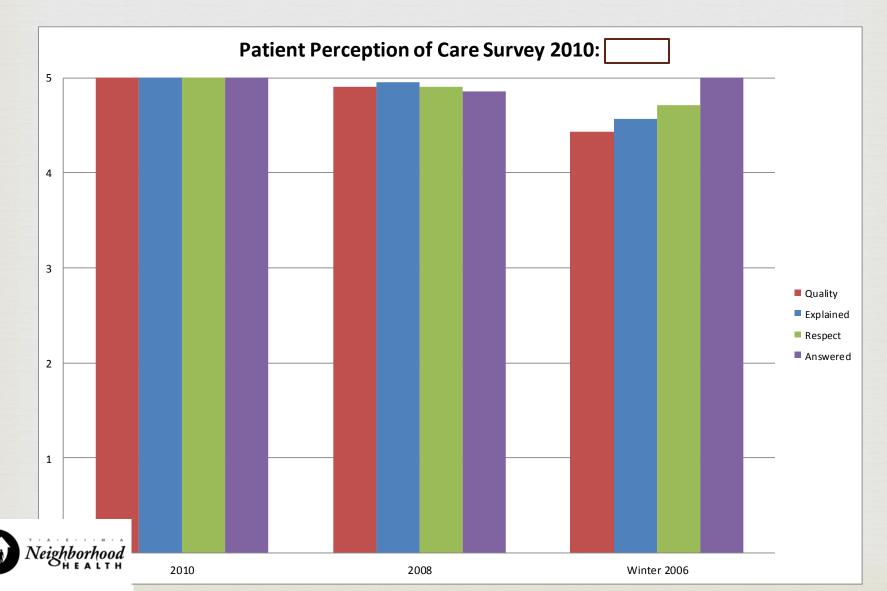

| Cervical Cancer<br>Screening                 | Percentage of women 21-64 years of<br>age who received one or more Pap<br>tests to screen for cervical cancer                                                                                | 53%  | 37  | 70 fr     |
| OHEALTH      |                                              | Percentage of children two years of age who had four DtaP/DT, thre IPV,                                                                                                                      |      |     |           |

## PCMH 6E: Report Performance

Practice shares data from Element A and B
Individual clinician results within the practice

Practice results within the practice
 Individual clinician or practice results to patients or public



### Evidence for PCMH 6E



### **Evidence for 6E**

### QUALITY, ACCESSIBLE CARE TO ALL, REGARDLESS OF ABILITY TO PAY

We serve the rising number of uninsured in the Yakima Valley and work to reduce health care disparities. The majority of our patients live at, or below, the federal powerty level and two-thirds are people of color. YNHS is committed in removing geographic, language, and cultural barriers for patients.

### SELECTED FY 2009 QUALITY OF PATIENT CARE INDICATORS • 11% increase in children fully

- immunical at age two from 2008 to 2009
- 5% increase in wattern having pepzmeats during part two years

### SUNNYSIDE DENTAL PEOGRAM GEOWING RAPIDLY

"Many of our Lower Yakima Valley WIC clients had not seen a destist in years," said Brett Miller, DDS, YNHS Dental Director. "These are the people who first req