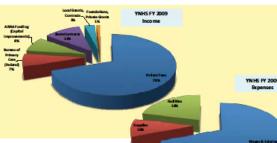

| File Edit Default View Tools Utilities Window Help                                                                                                                                                                                                                                                                                                                                                                                                                                                                                                                                                                                                                                                                                                                                                                                                                                                                                                                                                                                                                                                                                                                                                                                                                                                                                                                                                                                                                                                                                                                                                                                                                                                                                                                                                                                                                                                                                                                                                                                                                                                                        |                             |              |            |                     |                   |             |                      |            |                    |             |     |
|---------------------------------------------------------------------------------------------------------------------------------------------------------------------------------------------------------------------------------------------------------------------------------------------------------------------------------------------------------------------------------------------------------------------------------------------------------------------------------------------------------------------------------------------------------------------------------------------------------------------------------------------------------------------------------------------------------------------------------------------------------------------------------------------------------------------------------------------------------------------------------------------------------------------------------------------------------------------------------------------------------------------------------------------------------------------------------------------------------------------------------------------------------------------------------------------------------------------------------------------------------------------------------------------------------------------------------------------------------------------------------------------------------------------------------------------------------------------------------------------------------------------------------------------------------------------------------------------------------------------------------------------------------------------------------------------------------------------------------------------------------------------------------------------------------------------------------------------------------------------------------------------------------------------------------------------------------------------------------------------------------------------------------------------------------------------------------------------------------------------------|-----------------------------|--------------|------------|---------------------|-------------------|-------------|----------------------|------------|--------------------|-------------|-----|
| Exit Save Clear Delete                                                                                                                                                                                                                                                                                                                                                                                                                                                                                                                                                                                                                                                                                                                                                                                                                                                                                                                                                                                                                                                                                                                                                                                                                                                                                                                                                                                                                                                                                                                                                                                                                                                                                                                                                                                                                                                                                                                                                                                                                                                                                                    | ′akima Neighbo              | rhood Medic  | al 💌 🕅     | ynne, Jes           | sica CARNP        |             | Patient History      | 2<br>Inbox | PAQ Apps.          | Close       |     |
| Image: State of the second state of the s |                             |              |            |                     |                   |             |                      |            |                    |             |     |
| Navigation •                                                                                                                                                                                                                                                                                                                                                                                                                                                                                                                                                                                                                                                                                                                                                                                                                                                                                                                                                                                                                                                                                                                                                                                                                                                                                                                                                                                                                                                                                                                                                                                                                                                                                                                                                                                                                                                                                                                                                                                                                                                                                                              | Visit Type<br>Historian sel | New HCH<br>f |            |                     | Service Union     |             | <b>s Time In</b>     | iewed      | Time Out           |             |     |
| Homeless Home                                                                                                                                                                                                                                                                                                                                                                                                                                                                                                                                                                                                                                                                                                                                                                                                                                                                                                                                                                                                                                                                                                                                                                                                                                                                                                                                                                                                                                                                                                                                                                                                                                                                                                                                                                                                                                                                                                                                                                                                                                                                                                             |                             |              |            | Medicati            |                   | Dose        | Sig Description      | icmed      | Start Dat          |             |     |
| Standard<br>Communication                                                                                                                                                                                                                                                                                                                                                                                                                                                                                                                                                                                                                                                                                                                                                                                                                                                                                                                                                                                                                                                                                                                                                                                                                                                                                                                                                                                                                                                                                                                                                                                                                                                                                                                                                                                                                                                                                                                                                                                                                                                                                                 |                             |              |            |                     |                   |             |                      |            |                    |             |     |
| Social History                                                                                                                                                                                                                                                                                                                                                                                                                                                                                                                                                                                                                                                                                                                                                                                                                                                                                                                                                                                                                                                                                                                                                                                                                                                                                                                                                                                                                                                                                                                                                                                                                                                                                                                                                                                                                                                                                                                                                                                                                                                                                                            | Interpreter Ne              | eded 🔿 Yes   | s 🖸 No     | •                   |                   |             |                      |            |                    | Þ           |     |
| Medical History<br>Homeless                                                                                                                                                                                                                                                                                                                                                                                                                                                                                                                                                                                                                                                                                                                                                                                                                                                                                                                                                                                                                                                                                                                                                                                                                                                                                                                                                                                                                                                                                                                                                                                                                                                                                                                                                                                                                                                                                                                                                                                                                                                                                               | Primary Langu               | uage Spoker  | 1          | Other M<br>Medicati | edications        |             | Start                | End        |                    |             | 1   |
| Demographics                                                                                                                                                                                                                                                                                                                                                                                                                                                                                                                                                                                                                                                                                                                                                                                                                                                                                                                                                                                                                                                                                                                                                                                                                                                                                                                                                                                                                                                                                                                                                                                                                                                                                                                                                                                                                                                                                                                                                                                                                                                                                                              | English                     |              |            | К2                  |                   |             | 11/01/2010           | 11/1       | 2/2010             |             |     |
| Case Conference<br>Homeless Encounter                                                                                                                                                                                                                                                                                                                                                                                                                                                                                                                                                                                                                                                                                                                                                                                                                                                                                                                                                                                                                                                                                                                                                                                                                                                                                                                                                                                                                                                                                                                                                                                                                                                                                                                                                                                                                                                                                                                                                                                                                                                                                     | Alerts Patient Service Info |              |            |                     |                   |             |                      |            |                    |             |     |
| Self Sufficiency 1                                                                                                                                                                                                                                                                                                                                                                                                                                                                                                                                                                                                                                                                                                                                                                                                                                                                                                                                                                                                                                                                                                                                                                                                                                                                                                                                                                                                                                                                                                                                                                                                                                                                                                                                                                                                                                                                                                                                                                                                                                                                                                        | Outgoing Refe               | rrals        |            |                     |                   |             |                      |            |                    |             |     |
| Self Sufficiency 2                                                                                                                                                                                                                                                                                                                                                                                                                                                                                                                                                                                                                                                                                                                                                                                                                                                                                                                                                                                                                                                                                                                                                                                                                                                                                                                                                                                                                                                                                                                                                                                                                                                                                                                                                                                                                                                                                                                                                                                                                                                                                                        | Referral Date               | Completed    | STATUS     |                     | Facility Referre  | d To Faci   | lity Referred To - 🤇 | Other      | Specialty          | <u> </u>    |     |
| Self Sufficiency 3                                                                                                                                                                                                                                                                                                                                                                                                                                                                                                                                                                                                                                                                                                                                                                                                                                                                                                                                                                                                                                                                                                                                                                                                                                                                                                                                                                                                                                                                                                                                                                                                                                                                                                                                                                                                                                                                                                                                                                                                                                                                                                        | //<br>01/14/2011            | 11           | ordered    |                     |                   |             |                      |            | Health Cover       | age         |     |
| Homeless Service Pl                                                                                                                                                                                                                                                                                                                                                                                                                                                                                                                                                                                                                                                                                                                                                                                                                                                                                                                                                                                                                                                                                                                                                                                                                                                                                                                                                                                                                                                                                                                                                                                                                                                                                                                                                                                                                                                                                                                                                                                                                                                                                                       |                             |              |            |                     |                   |             |                      |            |                    | <br>▶       |     |
| PHQ-9                                                                                                                                                                                                                                                                                                                                                                                                                                                                                                                                                                                                                                                                                                                                                                                                                                                                                                                                                                                                                                                                                                                                                                                                                                                                                                                                                                                                                                                                                                                                                                                                                                                                                                                                                                                                                                                                                                                                                                                                                                                                                                                     | Homeless Ser                | vicee        |            |                     |                   |             |                      |            |                    |             | -   |
| CAGE                                                                                                                                                                                                                                                                                                                                                                                                                                                                                                                                                                                                                                                                                                                                                                                                                                                                                                                                                                                                                                                                                                                                                                                                                                                                                                                                                                                                                                                                                                                                                                                                                                                                                                                                                                                                                                                                                                                                                                                                                                                                                                                      | Service Date                | Staff        |            |                     | Service           |             | Place Of Ser         | vice       |                    |             | 1   |
| GAF Scale                                                                                                                                                                                                                                                                                                                                                                                                                                                                                                                                                                                                                                                                                                                                                                                                                                                                                                                                                                                                                                                                                                                                                                                                                                                                                                                                                                                                                                                                                                                                                                                                                                                                                                                                                                                                                                                                                                                                                                                                                                                                                                                 | Dervice Date                | otan         |            |                     |                   |             | 11466 61 861         | 100        |                    |             |     |
| BH Progress Note                                                                                                                                                                                                                                                                                                                                                                                                                                                                                                                                                                                                                                                                                                                                                                                                                                                                                                                                                                                                                                                                                                                                                                                                                                                                                                                                                                                                                                                                                                                                                                                                                                                                                                                                                                                                                                                                                                                                                                                                                                                                                                          |                             |              |            |                     |                   |             |                      |            |                    |             |     |
| BH Outcomes                                                                                                                                                                                                                                                                                                                                                                                                                                                                                                                                                                                                                                                                                                                                                                                                                                                                                                                                                                                                                                                                                                                                                                                                                                                                                                                                                                                                                                                                                                                                                                                                                                                                                                                                                                                                                                                                                                                                                                                                                                                                                                               |                             |              |            |                     |                   |             |                      |            |                    |             |     |
| Adult Office Visit                                                                                                                                                                                                                                                                                                                                                                                                                                                                                                                                                                                                                                                                                                                                                                                                                                                                                                                                                                                                                                                                                                                                                                                                                                                                                                                                                                                                                                                                                                                                                                                                                                                                                                                                                                                                                                                                                                                                                                                                                                                                                                        |                             |              |            |                     |                   |             |                      |            |                    |             |     |
| Nurse Protocol                                                                                                                                                                                                                                                                                                                                                                                                                                                                                                                                                                                                                                                                                                                                                                                                                                                                                                                                                                                                                                                                                                                                                                                                                                                                                                                                                                                                                                                                                                                                                                                                                                                                                                                                                                                                                                                                                                                                                                                                                                                                                                            |                             |              |            |                     |                   |             |                      | Т.,        |                    |             | -   |
| RN Chronic Visit<br>Nutrition Assessmen                                                                                                                                                                                                                                                                                                                                                                                                                                                                                                                                                                                                                                                                                                                                                                                                                                                                                                                                                                                                                                                                                                                                                                                                                                                                                                                                                                                                                                                                                                                                                                                                                                                                                                                                                                                                                                                                                                                                                                                                                                                                                   | Self Sufficience            | -            |            |                     |                   |             |                      |            | HQ Score           |             | -   |
| Immunizations                                                                                                                                                                                                                                                                                                                                                                                                                                                                                                                                                                                                                                                                                                                                                                                                                                                                                                                                                                                                                                                                                                                                                                                                                                                                                                                                                                                                                                                                                                                                                                                                                                                                                                                                                                                                                                                                                                                                                                                                                                                                                                             | Encounter Date              | e:Time       | 11/13/2010 | 1:06 PM 1           | 2/18/2010 8:58 AN | 1 01/14/201 | 1 9:13 AM            | - 11-      | Date<br>01/14/2011 | Score<br>10 |     |
|                                                                                                                                                                                                                                                                                                                                                                                                                                                                                                                                                                                                                                                                                                                                                                                                                                                                                                                                                                                                                                                                                                                                                                                                                                                                                                                                                                                                                                                                                                                                                                                                                                                                                                                                                                                                                                                                                                                                                                                                                                                                                                                           | Income                      |              | 2          | 1                   |                   | 1           |                      |            | 2/18/2010          | 22          |     |
| Chart Summary                                                                                                                                                                                                                                                                                                                                                                                                                                                                                                                                                                                                                                                                                                                                                                                                                                                                                                                                                                                                                                                                                                                                                                                                                                                                                                                                                                                                                                                                                                                                                                                                                                                                                                                                                                                                                                                                                                                                                                                                                                                                                                             | Employment                  |              | 3          | 1                   |                   | 1           |                      |            |                    |             |     |
|                                                                                                                                                                                                                                                                                                                                                                                                                                                                                                                                                                                                                                                                                                                                                                                                                                                                                                                                                                                                                                                                                                                                                                                                                                                                                                                                                                                                                                                                                                                                                                                                                                                                                                                                                                                                                                                                                                                                                                                                                                                                                                                           | Shelter                     |              | 2          | 1                   |                   | 1           |                      |            |                    |             |     |
|                                                                                                                                                                                                                                                                                                                                                                                                                                                                                                                                                                                                                                                                                                                                                                                                                                                                                                                                                                                                                                                                                                                                                                                                                                                                                                                                                                                                                                                                                                                                                                                                                                                                                                                                                                                                                                                                                                                                                                                                                                                                                                                           | Food                        |              | 2          | 2                   |                   | 2           |                      |            |                    |             |     |
| Preview Offline                                                                                                                                                                                                                                                                                                                                                                                                                                                                                                                                                                                                                                                                                                                                                                                                                                                                                                                                                                                                                                                                                                                                                                                                                                                                                                                                                                                                                                                                                                                                                                                                                                                                                                                                                                                                                                                                                                                                                                                                                                                                                                           | Childcare                   |              | 2          |                     |                   |             |                      | 111        |                    |             | L   |
| •                                                                                                                                                                                                                                                                                                                                                                                                                                                                                                                                                                                                                                                                                                                                                                                                                                                                                                                                                                                                                                                                                                                                                                                                                                                                                                                                                                                                                                                                                                                                                                                                                                                                                                                                                                                                                                                                                                                                                                                                                                                                                                                         |                             |              |            |                     |                   |             |                      |            |                    | <b>}</b>    | · ] |