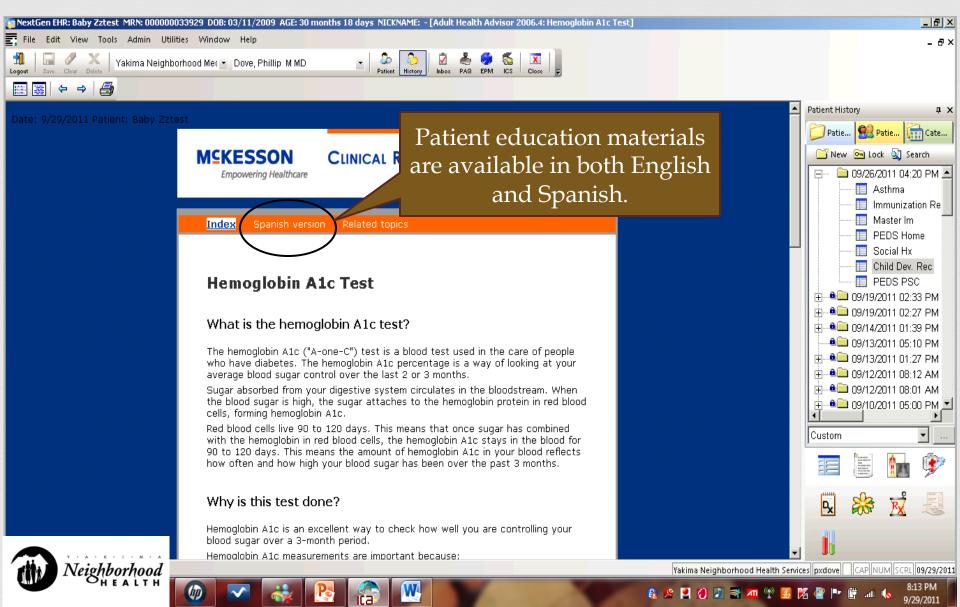

|                                     | 99        |  |  |
| 7.  | Unreported/Refused to report                         | 54                                       | 2                             | 984                                 | 1,040     |  |  |
| 8   | Total Patients(Sum lines 1+2+3 to 7)                 | 12,481                                   | 5,277                         | 984                                 | 18,742    |  |  |

| Detients builts       | guage                                   | Number (a) |
|-----------------------|-----------------------------------------|------------|
| Y · A · K · I · M · A | Served in a Language other than English | 6,037      |
| Neighborhood          |                                         |            |

# Evidence for PCMH 1F



# PCMH 1G: The Practice Team

### Repractice utilizes a team care approach to provide patient care services





#### Providers and Medical Assistants 1:1 ratio



# Evidence for PCMH 1G: Using Standing Orders

#### YAKIMA NEIGHBORHOOD HEALTH SERVICES ACETAMINOPHEN STANDING ORDERS

Nurses may call in prescriptions for acetaminophen for fever or pain control in pediatric patients older than two (2) months. An assessment by phone or face to face triage must take place before prescribing the medication to evaluate the need for immediate medical attention. To avoid confusion only one formulation will be prescribed (acetaminophen 160mg/5ml).\* The dose for acetaminophen is 10-15 mg/kg/dose given by mouth every 4-6 hours as needed for fever (temperature greater than 100.5 rectally) or pain. Th