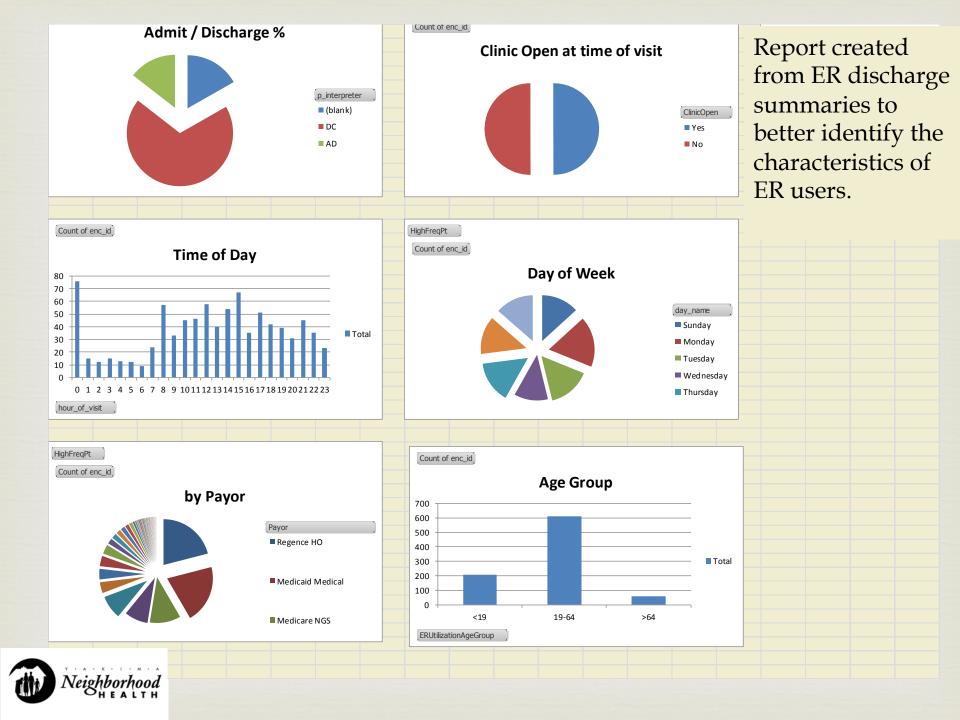

|
| 10      | 00000001898               | 4 7/8/63                          | completed                | 3/6/12                          | 3/20/12                      | Mammogram                 |
|         | Y + A + K + I + M + A     | 3 10/7/71                         | completed                |                                 | 9/29/10                      | Mammogram 🚽               |
|         | Neighborhood              |                                   |                          | [] ◀ [                          | IIII IIII                    |                           |
|         |                           | Michelle Sulli 🛛 🧿 4 Microsof 👻 💽 | YNHS PCMH 🛛 😕 Adobe Acro | 🛛 🏉 4 Internet 🔹 💽 3 Citrix IC. | • 🔹 🔣 Microsoft Ex           | 0 🔎 🤮 🌘 🗲 🏟 📼 📶 💆 9:50 AM |



## Evidence for PCMH 6A

| Physician                    | Routine Primary Care                                                                                                           | Preventative Care                                                | Urgent Care                                                                                                                                                            | Comments          |  |
|------------------------------|--------------------------------------------------------------------------------------------------------------------------------|------------------------------------------------------------------|----------------------------------------------------------------------------------------------------------------------------