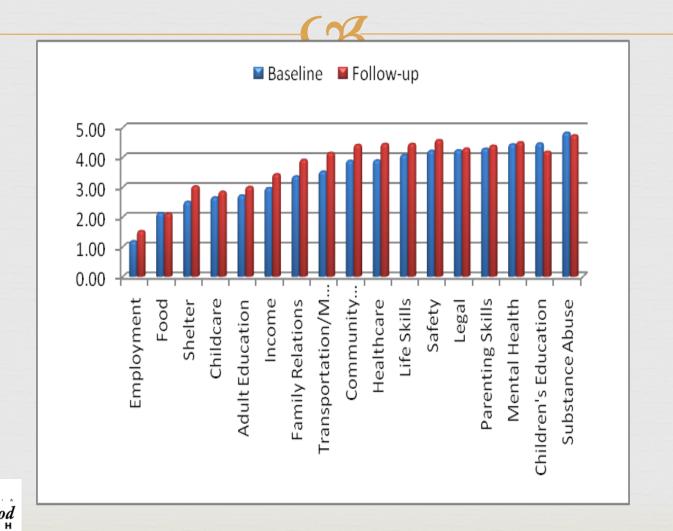

# Self Sufficiency Assessment

| elf Sufficiency Assessment                                                                                                                                                                       | Page 1                                                                  |                       | Page 2                                                               |                 | Page 3                                 |
|--------------------------------------------------------------------------------------------------------------------------------------------------------------------------------------------------|-------------------------------------------------------------------------|-----------------------|----------------------------------------------------------------------|-----------------|----------------------------------------|
| Income                                                                                                                                                                                           |                                                                         |                       |                                                                      |                 |                                        |
| C No income<br>C Inadequate income or inappropr<br>C Can meet basic needs with sub                                                                                                               |                                                                         | O Inc                 | n meet basic needs o<br>ome sufficient, well                         | -               | bt<br>discretionary income             |
| Employment                                                                                                                                                                                       |                                                                         |                       |                                                                      |                 |                                        |
| C No job<br>C Temporary part-time or seasona<br>C Employed full time; inadequate p                                                                                                               |                                                                         | no benefits           |                                                                      | manent employ   | uate pay/benefits<br>ment with adquate |
| Shelter                                                                                                                                                                                          |                                                                         |                       |                                                                      |                 |                                        |
| C Homeless or threatened with ev<br>C Transitional, temp or substandar<br>payment unaffordable                                                                                                   |                                                                         | C Hou                 | table safe housing l<br>isehold is safe, ade<br>isehold is safe, ade | quate, subsidiz | ed housing                             |
| Food                                                                                                                                                                                             |                                                                         |                       |                                                                      |                 |                                        |
| C No food or means to prepare. R<br>C Household on food stamps<br>C Can meet basic food needs but                                                                                                |                                                                         | C Car                 | n meet basic food ne<br>n choose to purchas                          |                 | ssistance                              |
| Childcare                                                                                                                                                                                        |                                                                         |                       |                                                                      |                 |                                        |
| C No childcare available; no help a<br>C Childcare is unreliable or unaffo<br>C Affordable subsidized childcare                                                                                  | rdable but limited                                                      | sul                   | able, affordable, ch<br>osidies<br>o select quality child            |                 | ible; no need for                      |
| Childrens Education                                                                                                                                                                              |                                                                         |                       |                                                                      |                 |                                        |
| C 1 more eligible children not enro<br>C 1 or more eligible children enroll<br>C Enrolled in school, but 1 or more<br>C Enrolled in school and attending<br>C All eligible children enrolled and | ed in school but not attend<br>only occasionally attend<br>most classes | ling classes<br>class | 1                                                                    |                 |                                        |